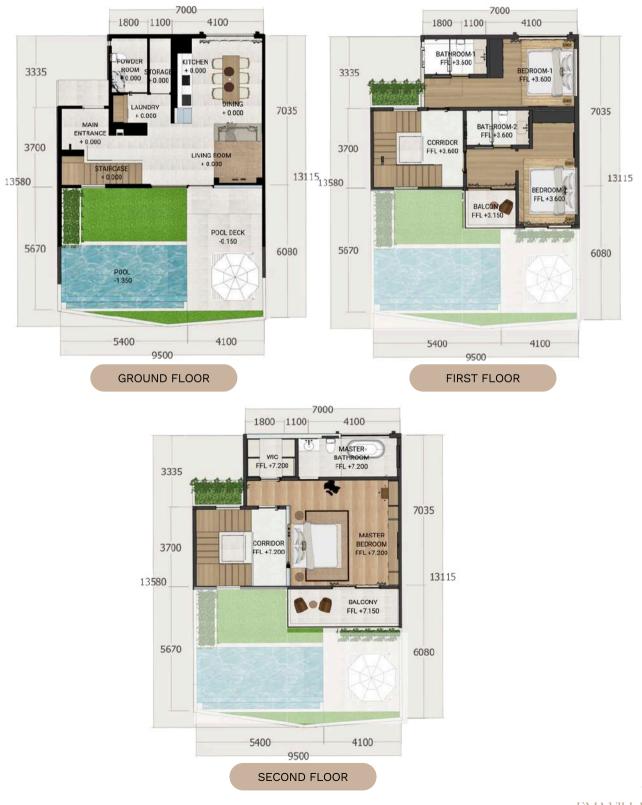

fted by Art Villas Bali, a leader in luxury developments. With a commitment to excellence, guided by the expertise of our Italian-led team, we deliver homes that celebrate the beauty of both Mediterranean and Asian cultures. At EMA Villas, we create spaces that offer not just a place to stay, but a lifestyle defined by modern comfort, elegance, and prosperity





FRONT ELEVATION FACING THE COMMON ACCESS ROAD



DINING ROOM AT GROUND FLOOR

## **Type** A



MASTER BEDROOM AT 2ND FLOOR



## **Type A**



MASTER BATHROOM AT 2ND FLOOR

## Type B



FRONT ELEVATION FACING THE COMMON ACCESS ROAD



LIVING ROOM AT GROUND FLOOR

## **Type B**



BEDROOM AT 1ST FLOOR WITH PATIO



PATIO AND JACUZZI AT 1ST FLOOR





COVERED PATIO WITH RICEFIELDS VIEW AT 2ND FLOOR

## THE **FLOOR PLANS**

Туре А



15 EMAVILLAS

### THE FLOOR PLANS Type B







#### INVESTMENT OPPORTUNITY

Ema Villas offers a carefully curated investment opportunity, designed to deliver exceptional returns. With a focus on quality and attention to detail, every aspect of this project has been crafted to ensure both financial prosperity and lasting value.

Our commitment to excellence and refined craftsmanship ensures that your investment journey with Ema Villas is not only rewarding but truly unique. Join us, and discover the full potential of your investment in one of Bali's most desirable locations.



## Type A VILLA

3 bedrooms, 3 bathrooms Land Size: 130 to 140 sqm \$339,000-349,000 (USD)

## **Type B VILLA**

2 bedrooms, 2 bathrooms Land Size: 133 to 157 sqm \$279,000-299,000 (USD)

#### **PRICES AND ROI CAL