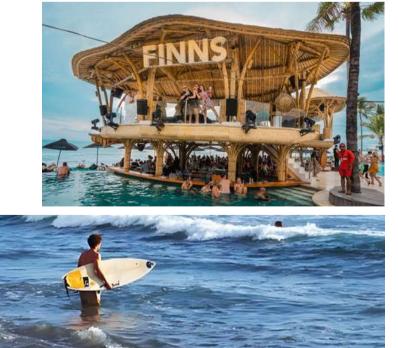

#### **Finns Beach Club**

One of Bali's most iconic beach clubs, offering stunning ocean views, pools, and vibrant nightlife

A massive beachfront destination with pools, restaurants, and entertainment options.

#### Berawa Beach

Famous for its black sand and laid-back atmosphere, ideal for surfing and relaxing.

Echo Beach A great spot for surfing, with a range of casual dining spots along the shore.

Batu Bolong Beach A popular beach in Canggu known for its surf breaks, beach bars, and relaxed vibe.