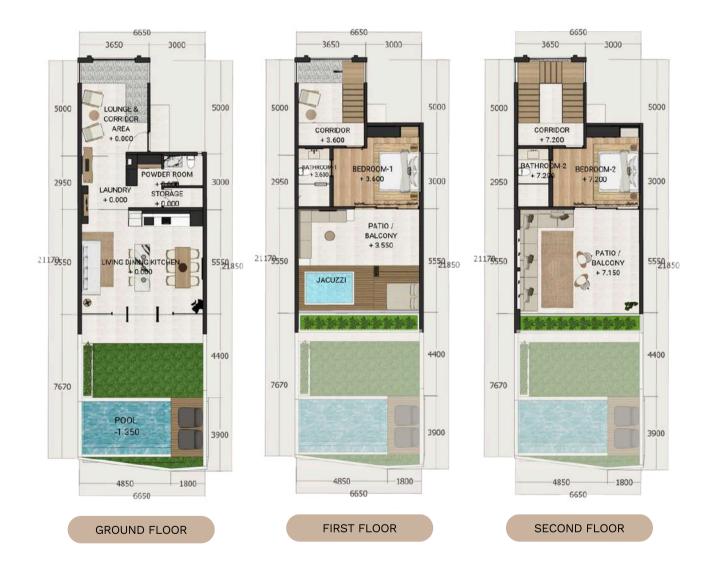

developments. With a commitment to excellence, guided by the expertise of our Italian-led team, we deliver homes that celebrate the beauty of both Mediterranean and Asian cultures. At EMA Villas, we create spaces that offer not just a place to stay, but a lifestyle defined by modern comfort, elegance, and prosperity





FRONT ELEVATION FACING THE COMMON ACCESS ROAD



DINING ROOM AT GROUND FLOOR

## **Type** A



MASTER BEDROOM AT 2ND FLOOR



## **Type A**



MASTER BATHROOM AT 2ND FLOOR

## Type B



FRONT ELEVATION FACING THE COMMON ACCESS ROAD



LIVING ROOM AT GROUND FLOOR

## **Type B**



BEDROOM AT 1ST FLOOR WITH PATIO



PATIO AND JACUZZI AT 1ST FLOOR





COVERED PATIO WITH RICEFIELDS VIEW AT 2ND FLOOR

## THE **FLOOR PLANS**

Туре А



15 EMAVILLAS

### THE FLOOR PLANS Type B







#### INVESTMENT OPPORTUNITY

Ema Villas offers a carefully curated investment opportunity, designed to deliver exceptional returns. With a focus on quality and attention to detail, every aspect of this project has been crafted to ensure both financial prosperity and lasting value.

Our commitment to excellence and refined craftsmanship ensures that your investment journey with Ema Villas is not only rewarding but truly unique. Join us, and discover the full potential of your investment in one of Bali's most desirable locations.



## Type A VILLA

3 bedrooms, 3 bathrooms Land Size: 130 to 140 sqm \$339,000-349,000 (USD)

## **Type B VILLA**

2 bedrooms, 2 bathrooms Land Size: 133 to 157 sqm \$279,000-299,000 (USD)

#### **PRICES AND ROI CALCULATIONS**

Leasehold: 25 years (with 30, 3