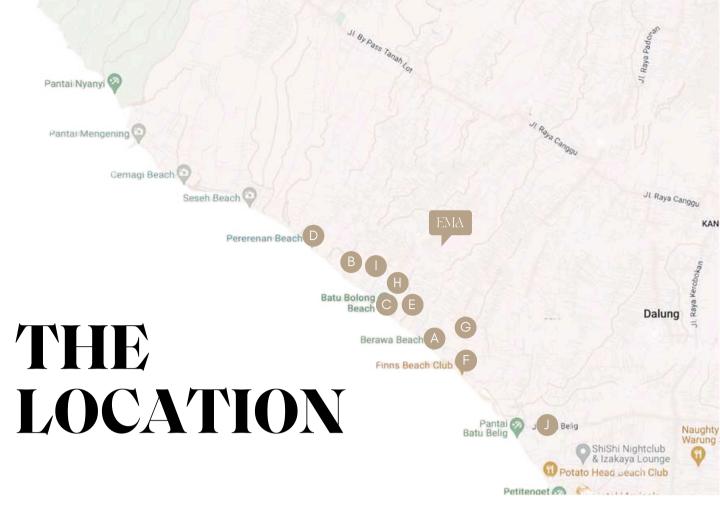

### THE LOCATION

Located in the vibrant and rapidly evolving area of Berawa, one of Bali's most desirable destinations. Nestled amidst lush rice fields and just moments from the beach, this location offers a unique blend of natural beauty and modern conveniences. Berawa is renowned for its relaxed atmosphere, high-end dining, trendy cafés, and a thriving cultural scene, making it the perfect backdrop for a life of luxury and tranquillity.

Situated the bustling near hotspots of Canggu and Seminyak, vet maintaining its peaceful provides charm, Berawa easy access to world-class shopping, renowned beach clubs, and Bali's famous surf spots. EMA Villas offers the best of both worlds-a serene retreat within minutes of vibrant social and recreational hubs. Whether you seek the tranquillity of nature the or excitement of Bali's lifestyle offerings, EMA Villas places you at the centre of it all.

#### Berawa Beach

Famous for its black sand and laid-back atmosphere, ideal for surfing and relaxing.

Echo Beach A great spot for surfing, with a range of casual dining spots along the shore.

Batu Bolong Beach A popular beach in Canggu known for its surf breaks, beach bars, and relaxed vibe.

Pererenan Beach A quieter beach near Canggu with scenic views and a more tranquil atmosphere.

#### Pantai Batu Mejan (Old Man's Beach) A surf-friendly beach named after the famous bar, "Old Man's," with a lively beachside crowd.

#### Mari Beach Club

A surf-friendly beach named after the famous bar, "Old Man's," with a lively beachside crowd.

#### **Finns Beach Club**

One of Bali's most iconic beach clubs, offering stunning ocean views, pools, and vibrant nightlife

A massive beachfront destination with pools, restaurants, and entertainment options.

#### The Lawn

A relaxed beach club with beachfront dining, offering spectacular sunset views.

#### La Brisa

Set on Echo Beach, this eco-friendly beach club boasts a rustic,